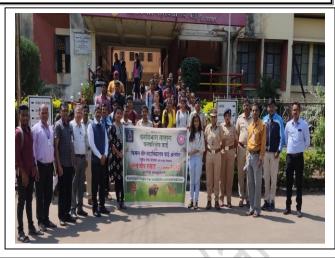

### 5. Geo-tagged Photos With Caption

### **Rally**

कार्यक्रम अधिकारी डॉ. संग्राम थोरात यांनी प्रास्ताविक केले. डॉ. अंबादास सकट यांनी पाहुण्यांचा परिचय करून दिला. कु. सिध्दी गायकवाड हिने सूत्रसंचालन केले. कु. भूमिका धनावडे हिने आभार मानले. त्यानंतर स्वयंसेवकांनी हातात फलक घेऊन घोषणा देत वन्यजीव संरक्षण साठी रॅली काढली.