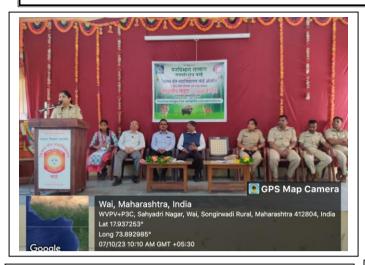

### 1. Report

People living in villages invaded the forests. Therefore, the wild animals of the forest came into human habitation. We have no right to interfere in their territory. If wildlife survives, humans will survive. Therefore, wildlife protection and conservation is the need of the hour. This is asserted by the forest area officer of Wai. By Snehal Magar. She was speaking as the chief guest at a lecture organized on the occasion of Wildlife Week in association with National Service Scheme and Van Parikshetra Wai at Kisan Veer College of Janata Shikshan Sanstha here. Principal Dr. Gurunath Fagare presided over the programme. Dr. Prashant Suryavanshi N.S.S. Adviser Prof. Dr. Dr. Sunil Sawant, Program Officer Dr. Sangram Thorat, Dr. Ambadas Sakat had a total of five presences.

येथील जनता शिक्षण संस्थेच्या किसन वीर महाविद्यालयातील राष्ट्रीय सेवा योजना व वनपरिक्षेत्र वाई यांच्या संयुक्त विद्यमाने वन्यजीव सप्ताह निमित्त आयोजित केलेल्या व्याख्यानात त्या प्रमुख पाहुण्या म्हणून बोलत होत्या. प्राचार्य डॉ. गुरुनाथ फगरे कार्यक्रमाच्या अध्यक्षस्थानी होते. याप्रसंगी डॉ. प्रशांत सूर्यवंशी एन.एस.एस. चे सल्लागार प्रो.डॉ. सुनील सावंत, कार्यक्रम अधिकारी डॉ. संग्राम थोरात, डॉ. अंबादास सकट यांची उपस्थिती होती.