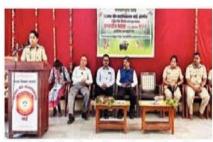

### 1. Report

People living in villages invaded the forests. Therefore, the wild animals of the forest came into human habitation. We have no right to interfere in their territory. If wildlife survives, humans will survive. Therefore, wildlife protection and conservation is the need of the hour. This is asserted by the forest area officer of Wai. By Snehal Magar. She was speaking as the chief guest at a lecture organized on the occasion of Wildlife Week in association with National Service Scheme and Van Parikshetra Wai at Kisan Veer College of Janata Shikshan Sanstha here. Principal Dr. Gurunath Fagare presided over the programme. Dr. Prashant Suryavanshi N.S.S. Adviser Prof. Dr. Dr. Sunil Sawant, Program Officer Dr. Sangram Thorat, Dr. Ambadas Sakat had a total of five presences.

येथील जनता शिक्षण संस्थेच्या किसन वीर महाविद्यालयातील राष्ट्रीय सेवा योजना व वनपरिक्षेत्र वाई यांच्या संयुक्त विद्यमाने वन्यजीव सप्ताह निमित्त आयोजित केलेल्या व्याख्यानात त्या प्रमुख पाहुण्या म्हणून बोलत होत्या. प्राचार्य डॉ. गुरुनाथ फगरे कार्यक्रमाच्या अध्यक्षस्थानी होते. याप्रसंगी डॉ. प्रशांत सूर्यवंशी एन.एस.एस. चे सल्लागार प्रो.डॉ. सुनील सावंत, कार्यक्रम अधिकारी डॉ. संग्राम थोरात, डॉ. अंबादास सकट यांची उपस्थिती होती.